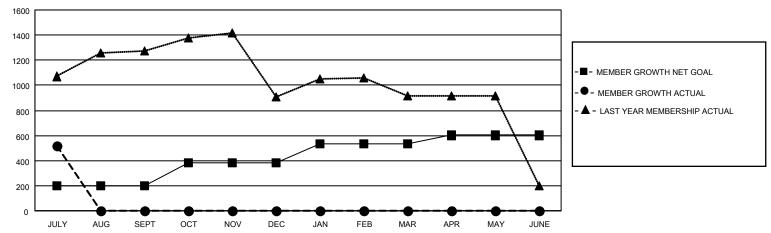

## MONTHLY MEMBERSHIP PROGRESS REPORT

LOCATION NEPAL District 325A1 Results as of: 7/31/2020

| Clubs         |               |             |               | Members               |                        |                         |                                                    |  |
|---------------|---------------|-------------|---------------|-----------------------|------------------------|-------------------------|----------------------------------------------------|--|
|               | RESULTS FOR   | R 2020-2021 |               | RESULTS FOR 2020-2021 |                        |                         |                                                    |  |
| QUARTER       | NEW CLUB GOAL | NEW CLUBS   | DROPPED CLUBS | QUARTER MEMI          | BER GROWTH NET<br>GOAL | MEMBER GROWTH<br>ACTUAL | DROPPED<br>MEMBERS ACTUAL<br>(including transfers) |  |
| JULY/AUG/SEPT | 11            | 12          | 0             | JULY/AUG/SEPT         | 200                    | 620                     | 100                                                |  |
| OCT/NOV/DEC   | 8             | 0           | 0             | OCT/NOV/DEC           | 180                    | 0                       | 0                                                  |  |
| JAN/FEB/MAR   | 6             | 0           | 0             | JAN/FEB/MAR           | 150                    | 0                       | 0                                                  |  |
| APR/MAY/JUNE  | 0             | 0           | 0             | APR/MAY/JUNE          | 71                     | 0                       | 0                                                  |  |

## GOALS AND ACTUAL MEMBERS CUMULATIVE

| DROPPED CLUBS: 0 |    | 111 CLUBS OF 286 ADDED 1 OR MORE<br>NEW MEMBERS | GENDER DISTRIBUTION  MALE 4,760 (71.50%)  FEMALE 1,897 (28.50%) |                 |       |
|------------------|----|-------------------------------------------------|-----------------------------------------------------------------|-----------------|-------|
| DROPPED MEMBERS  |    |                                                 | PEWALE                                                          | 1,097 (20.3070) |       |
| DECEASED         | 0  | CLICK HERE FOR CUMULATIVE                       | TOTAL FAMILY UNIT MEMBERS                                       |                 | 4,502 |
| CLUB CANCELLED   | 0  | MEMBERSHIP DATA                                 |                                                                 |                 | 2.050 |
| OTHER 99         |    | ll .                                            | FAMILY MEMBERS PAYING HALF DUES                                 |                 | 2,956 |
| TOTAL            | 99 |                                                 |                                                                 |                 |       |