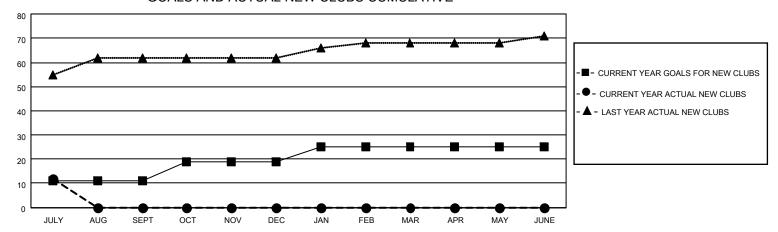

## MONTHLY MEMBERSHIP PROGRESS REPORT

LOCATION NEPAL District 325A1 Results as of: 7/31/2020

| Clubs         |               |             |               | Members               |                        |                         |                                                    |  |
|---------------|---------------|-------------|---------------|-----------------------|------------------------|-------------------------|----------------------------------------------------|--|
|               | RESULTS FOR   | R 2020-2021 |               | RESULTS FOR 2020-2021 |                        |                         |                                                    |  |
| QUARTER       | NEW CLUB GOAL | NEW CLUBS   | DROPPED CLUBS | QUARTER MEMI          | BER GROWTH NET<br>GOAL | MEMBER GROWTH<br>ACTUAL | DROPPED<br>MEMBERS ACTUAL<br>(including transfers) |  |
| JULY/AUG/SEPT | 11            | 12          | 0             | JULY/AUG/SEPT         | 200                    | 620                     | 100                                                |  |
| OCT/NOV/DEC   | 8             | 0           | 0             | OCT/NOV/DEC           | 180                    | 0                       | 0                                                  |  |
| JAN/FEB/MAR   | 6             | 0           | 0             | JAN/FEB/MAR           | 150                    | 0                       | 0                                                  |  |
| APR/MAY/JUNE  | 0             | 0           | 0             | APR/MAY/JUNE          | 71                     | 0                       | 0                                                  |  |

## GOALS AND ACTUAL NEW CLUBS CUMULATIVE